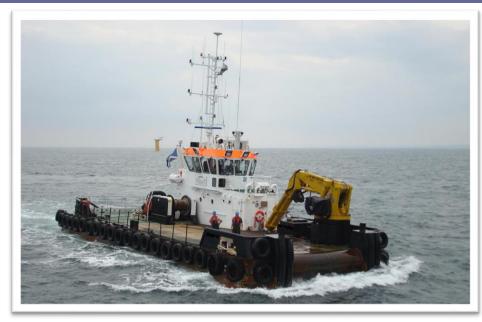

### **FAMA WORKBOAT 2510 SERIES**

## **FAMA WORKBOAT 2510 SERIES**

### **SPECIFICATIONS**

**Build Date 2010** 

LOA 25 metres

Beam 9.9 metres

Draft 2.8m aft (2.5m Min)

**Deck Space/Area** 100 sq metres. Forward deck wooden sheathed

Deck Load 80 tonnes. Full stability book

Class MCA Cat 1 150nm 24hr working Bureau Veritas 1 + Hull Mach Unrestricted Navigation

**Propulsion** 2 Type CAT C32 engines, power 1,350BHP each Cooling Keel cooled

Speed 10 knots max. 8kts cruising

**Bollard pull** 30 tonnes

**Generator(s)** 2 Cummins 6CTA8.3-D(M) Output 190Kw Deck Equipment

**Crane** Heila HLRM 200 – 4SL Remote operated 9000kg @ 16.3 metres – 22000kg @ 7.75 Fitted with10tonnes boom mounted winch

Winches 1 – 80 tonne deck winch 650m 38mm towing wire

1 – 50 tonne deck winch

1 – 15 tonne tugger winch