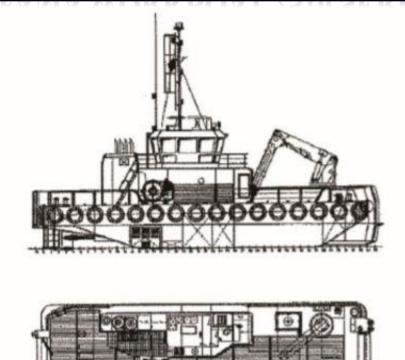

#### **GENERAL PLAN**

### **SPECIFICATIONS**

**Build Date 2010** 

LOA 25 metres

Beam 9.9 metres

Draft 2.8m aft (2.5m Min)

**Deck Space/Area** 100 sq metres. Forward deck wooden sheathed

Deck Load 80 tonnes. Full stability book

Class MCA Cat 1 150nm 24hr working Bureau Veritas 1 + Hull Mach Unrestricted Navigation

**Propulsion** 2 Type CAT C32 engines, power 1,350BHP each Cooling Keel cooled

Speed 10 knots max. 8kts cruising

**Bollard pull** 30 tonnes

**Generator(s)** 2 Cummins 6CTA8.3-D(M) Output 190Kw Deck Equipment

**Crane** Heila HLRM 200 – 4SL Remote operated 9000kg @ 16.3 metres – 22000kg @ 7.75 Fitted with10tonnes boom mounted winch

Winches 1 – 80 tonne deck winch 650m 38mm towing wire

1 – 50 tonne deck winch

1 – 15 tonne tugger winch

#### Other Equipment

Bow roller 100te SWL Double push bow Mampaey quick release towing hook/Bitts Forward hydraulic fork Forward hydraulic pins Deck flood Lights Search light