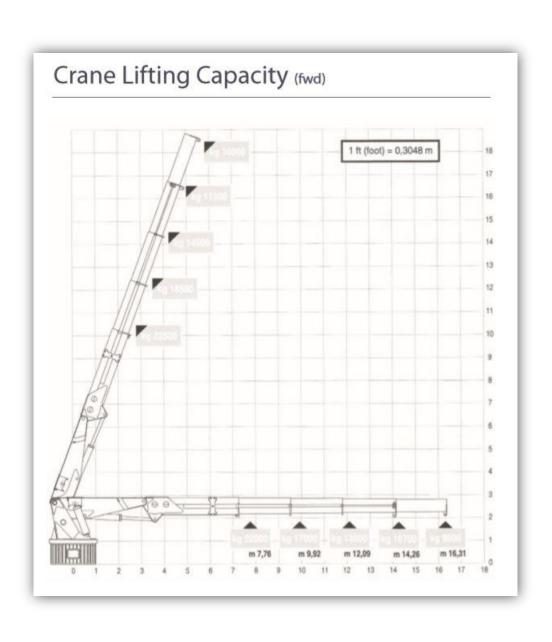

**Crane** Heila HLRM 200 – 4SL Remote operated 9000kg @ 16.3 metres – 22000kg @ 7.75 Fitted with10tonnes boom mounted winch

Winches 1 – 80 tonne deck winch 650m 38mm towing wire

1 – 50 tonne deck winch

1 – 15 tonne tugger winch